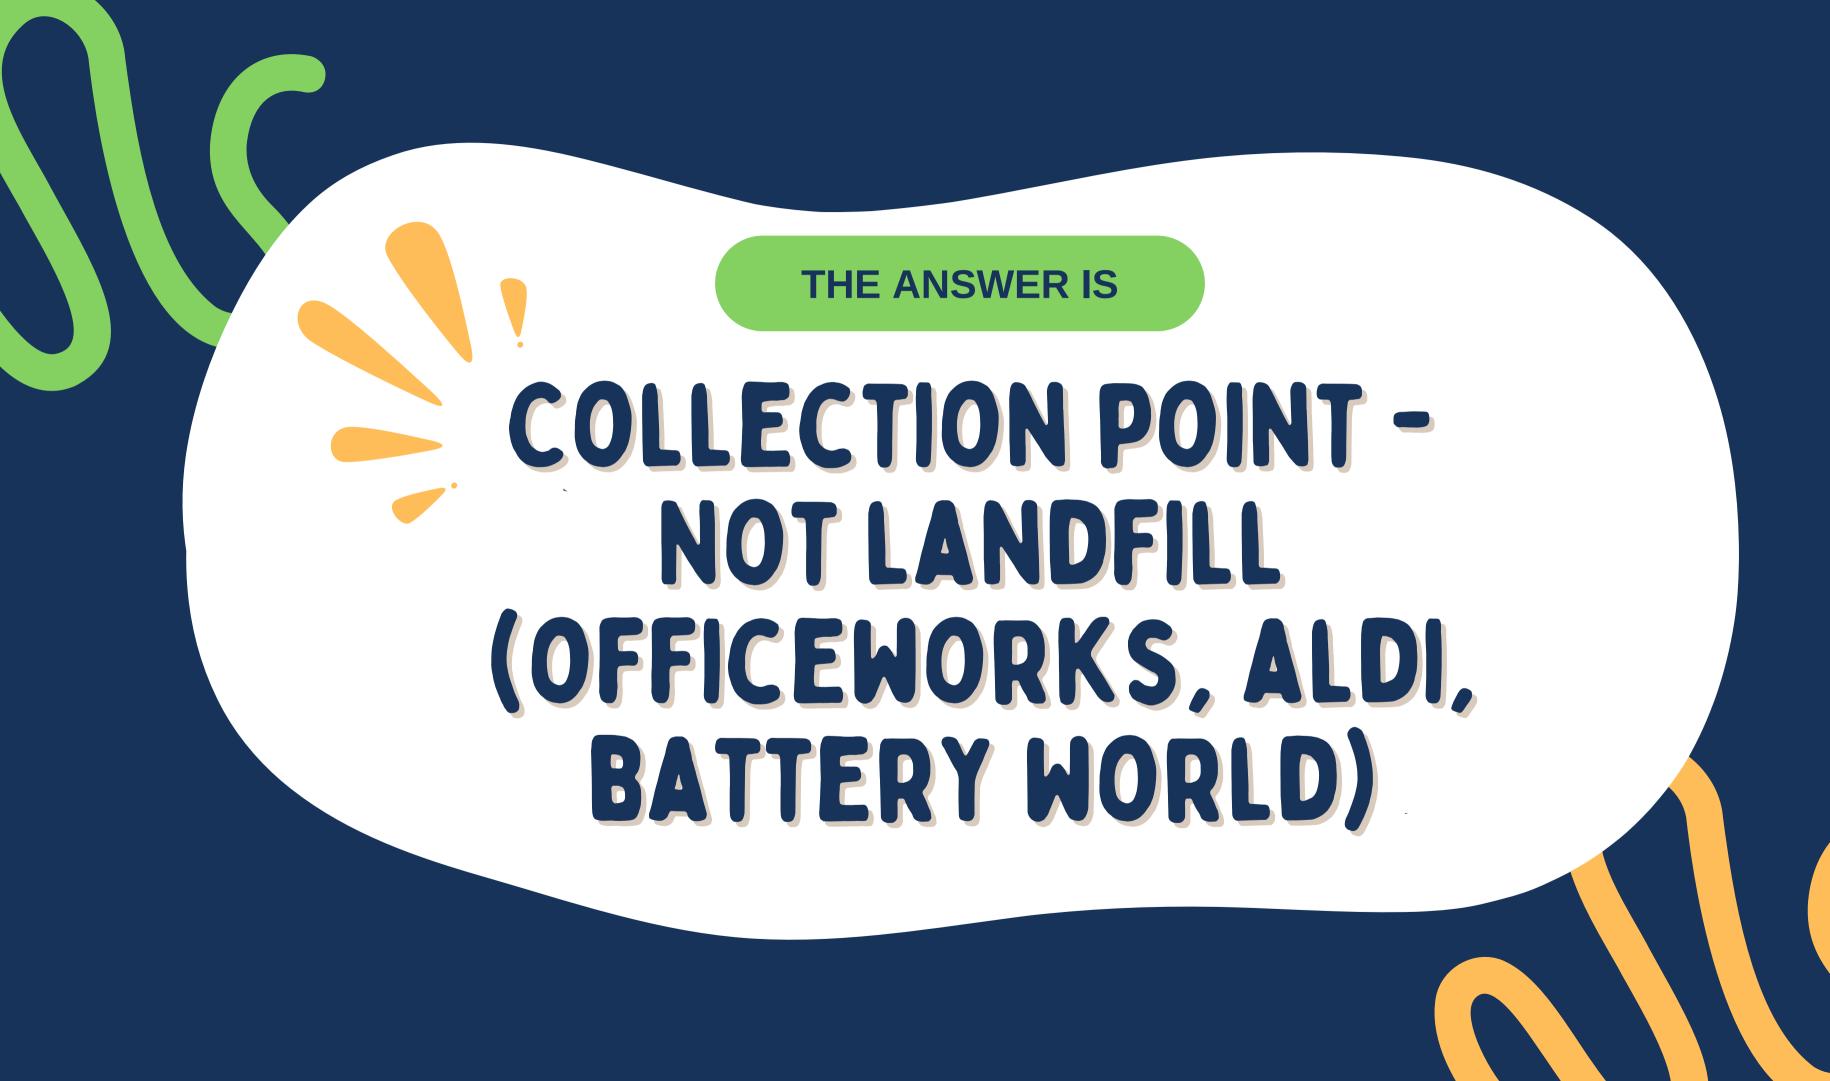

OST OR LANDFILL







## CHIP PACKET/ LOLLY WRAPPER

**LANDFILL** 

RECYCLING

**COMPOST** 









## SOY SAUCE FISH/INDIVIDUAL SAUCE PACKETS

**LANDFILL** 

RECYCLING

**COMPOST** 







THE ANSWER IS

# LANDFILL SMALLER THAN A CREDIT CARD



## AEROSOL CAN/ GLASS JAR



**LANDFILL** 

RECYCLING

**COMPOST** 









### WET WIPES





**LANDFILL** 

RECYCLING

**COMPOST** 





## BREAD, RICE, PASTA, MEAT SCRAPS



**LANDFILL** 

**COMPOST** 

RECYCLING







## TEA BAGS/ COFFEE GRINDS

**LANDFILL** 

RECYCLING

**COMPOST** 



# COMPOST OR LANDFILL SOME TEA BAGS HAVE PLASTIC IN THEM







# WOODEN/BAMBOO CUTLERY

**LANDFILL** 

RECYCLING

**COMPOST** 



# COMPOST OR LANDFILL - COMPOSTABLE, NOT RECYCLABLE







## BATTERIES/ PHONES

**LANDFILL** 

RECYCLING

**COMPOST**