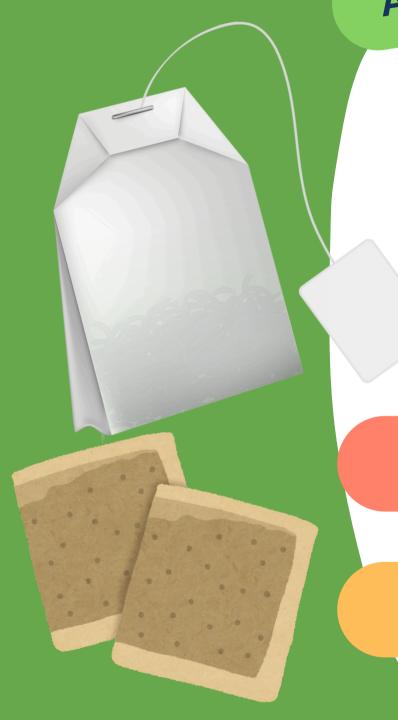

## TEA BAGS/ COFFEE GRINDS

**LANDFILL** 

RECYCLING

**COMPOST** 

# COMPOST OR LANDFILL SOME TEA BAGS HAVE PLASTIC IN THEM