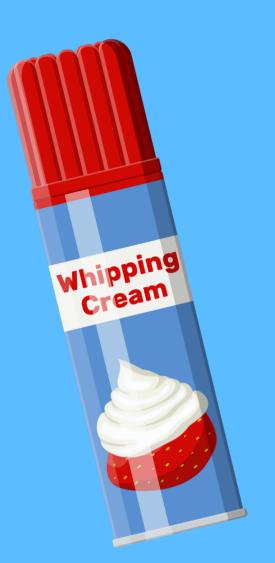

## SHREDDED PAPER



**LANDFILL** 

RECYCLING

**COMPOST** 





## BOTTLE TOPS/LIDS

**LANDFILL** 

RECYCLING

**COMPOST** 







## ICED COFFEE CUPS



RECYCLING









#### PLASTIC BOTTLE/JUICE CARTON/GLASS BOTTLE/METAL CANS



**LANDFILL** 

RECYCLING

**COMPOST** 









RECYCLING

**CONTAINERS FOR CHANGE** 

**LANDFILL** 

COMPOST









## POLYSTYRENE

**LANDFILL** 

RECYCLING

**COMPOST** 





## GLAD WRAP



**LANDFILL** 

RECYCLING

**COMPOST** 







# FRUIT/VEGGIE SCRAPS

**LANDFILL** 

RECYCLING

**COMPOST** 





### COMPOST OR LANDFILL







## CHIP PACKET/ LOLLY WRAPPER

**LANDFILL** 

RECYCLING

**COMPOST** 









## SOY SAUCE FISH/INDIVIDUAL SAUCE PACKETS

**LANDFILL** 

RECYCLING

**COMPOST** 







THE ANSWER IS

# LANDFILL SMALLER THAN A CREDIT CARD



## AEROSOL CAN/ GLASS JAR



**LANDFILL** 

RECYCLING

**COMPOST** 









### WET WIPES





**LANDFILL** 

RECYCLING

**COMPOST** 





## BREAD, RICE, PASTA, MEAT SCRAPS



**LANDFILL** 

**COMPOST** 

RECYCLING







## TEA BAGS/ COFFEE GRINDS

**LANDFILL** 

RECYCLING

**COMPOST** 



# COMPOST OR LANDFILL SOME TEA BAGS HAVE PLASTIC IN THEM







# WOODEN/BAMBOO CUTLERY

**LANDFILL** 

RECYCLING

**COMPOST** 



# COMPOST OR LANDFILL - COMPOSTABLE, NOT RECYCLABLE







## BATTERIES/ PHONES

**LANDFILL** 

RECYCLING

**COMPOST**