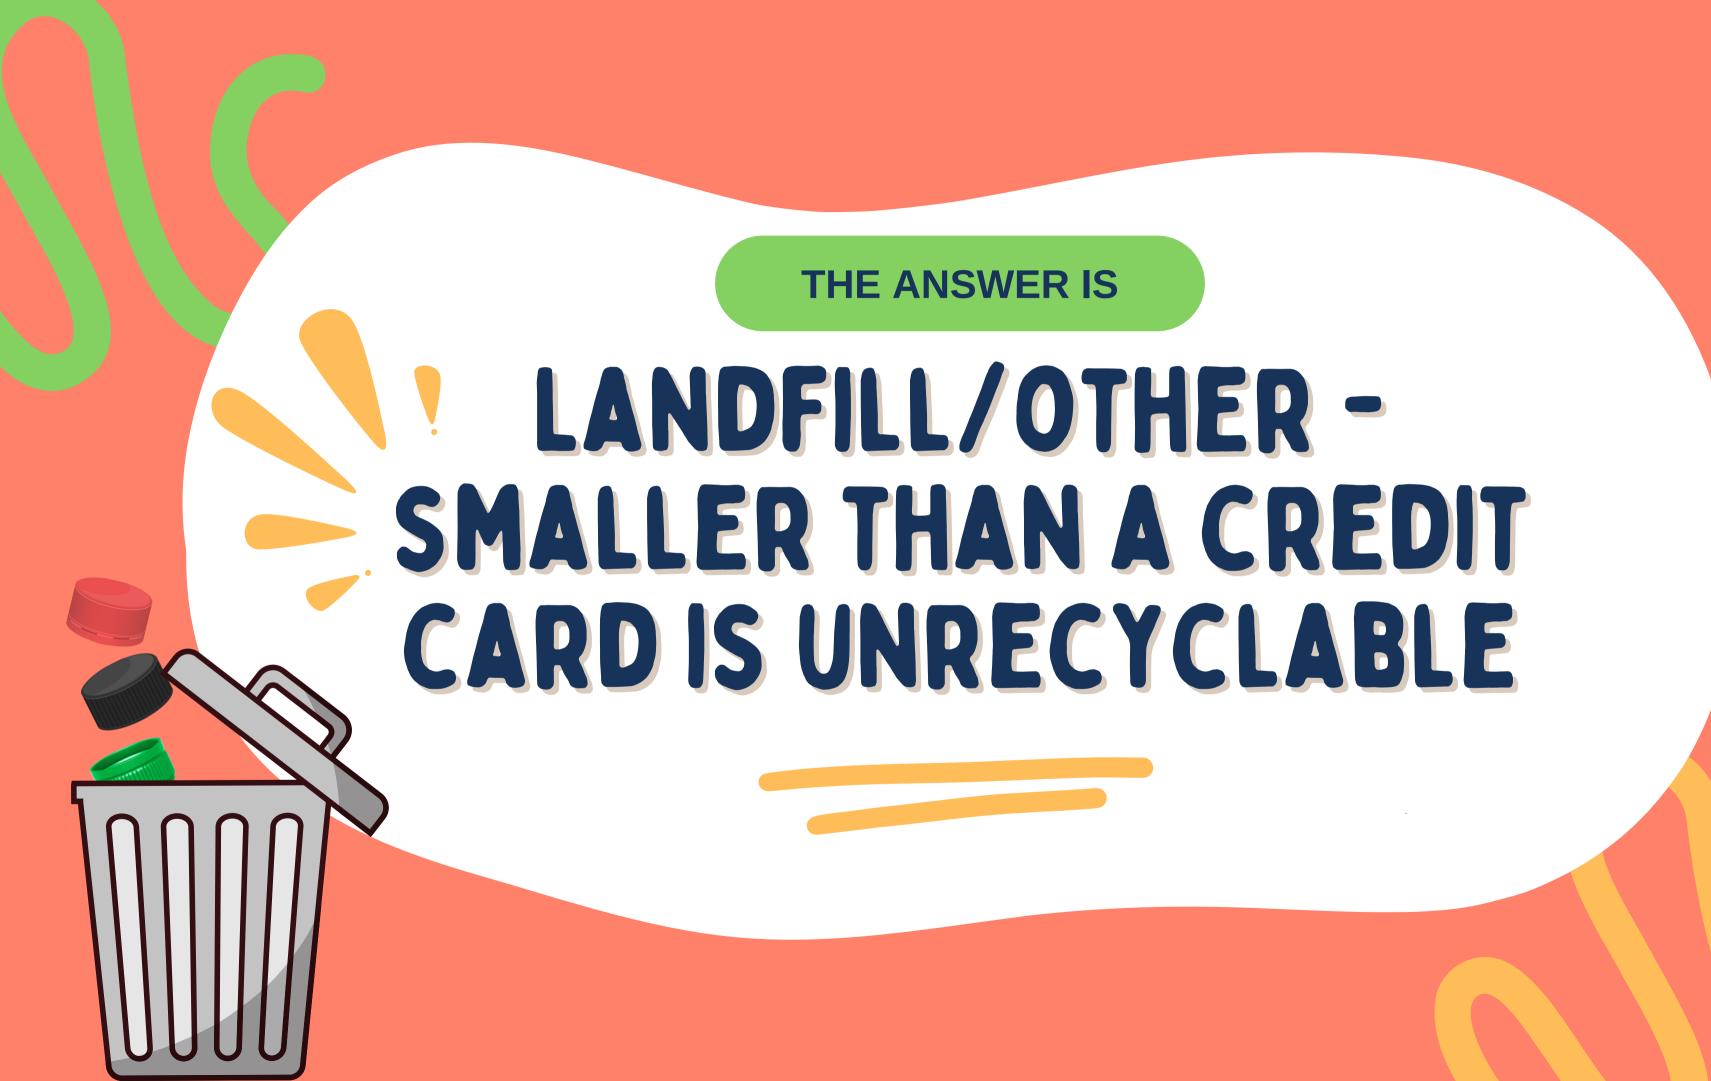

## SOY SAUCE FISH/INDIVIDUAL SAUCE PACKETS

**LANDFILL** 

RECYCLING

**COMPOST** 

THE ANSWER IS

# LANDFILL SMALLER THAN A CREDIT CARD