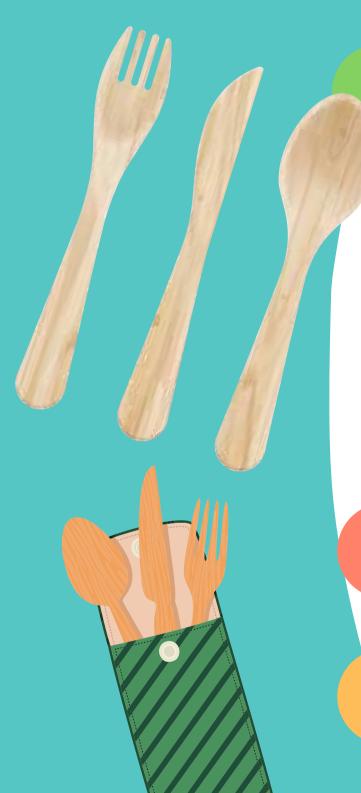

# WOODEN/BAMBOO CUTLERY

**LANDFILL** 

RECYCLING

**COMPOST** 

# COMPOST OR LANDFILL - COMPOSTABLE, NOT RECYCLABLE