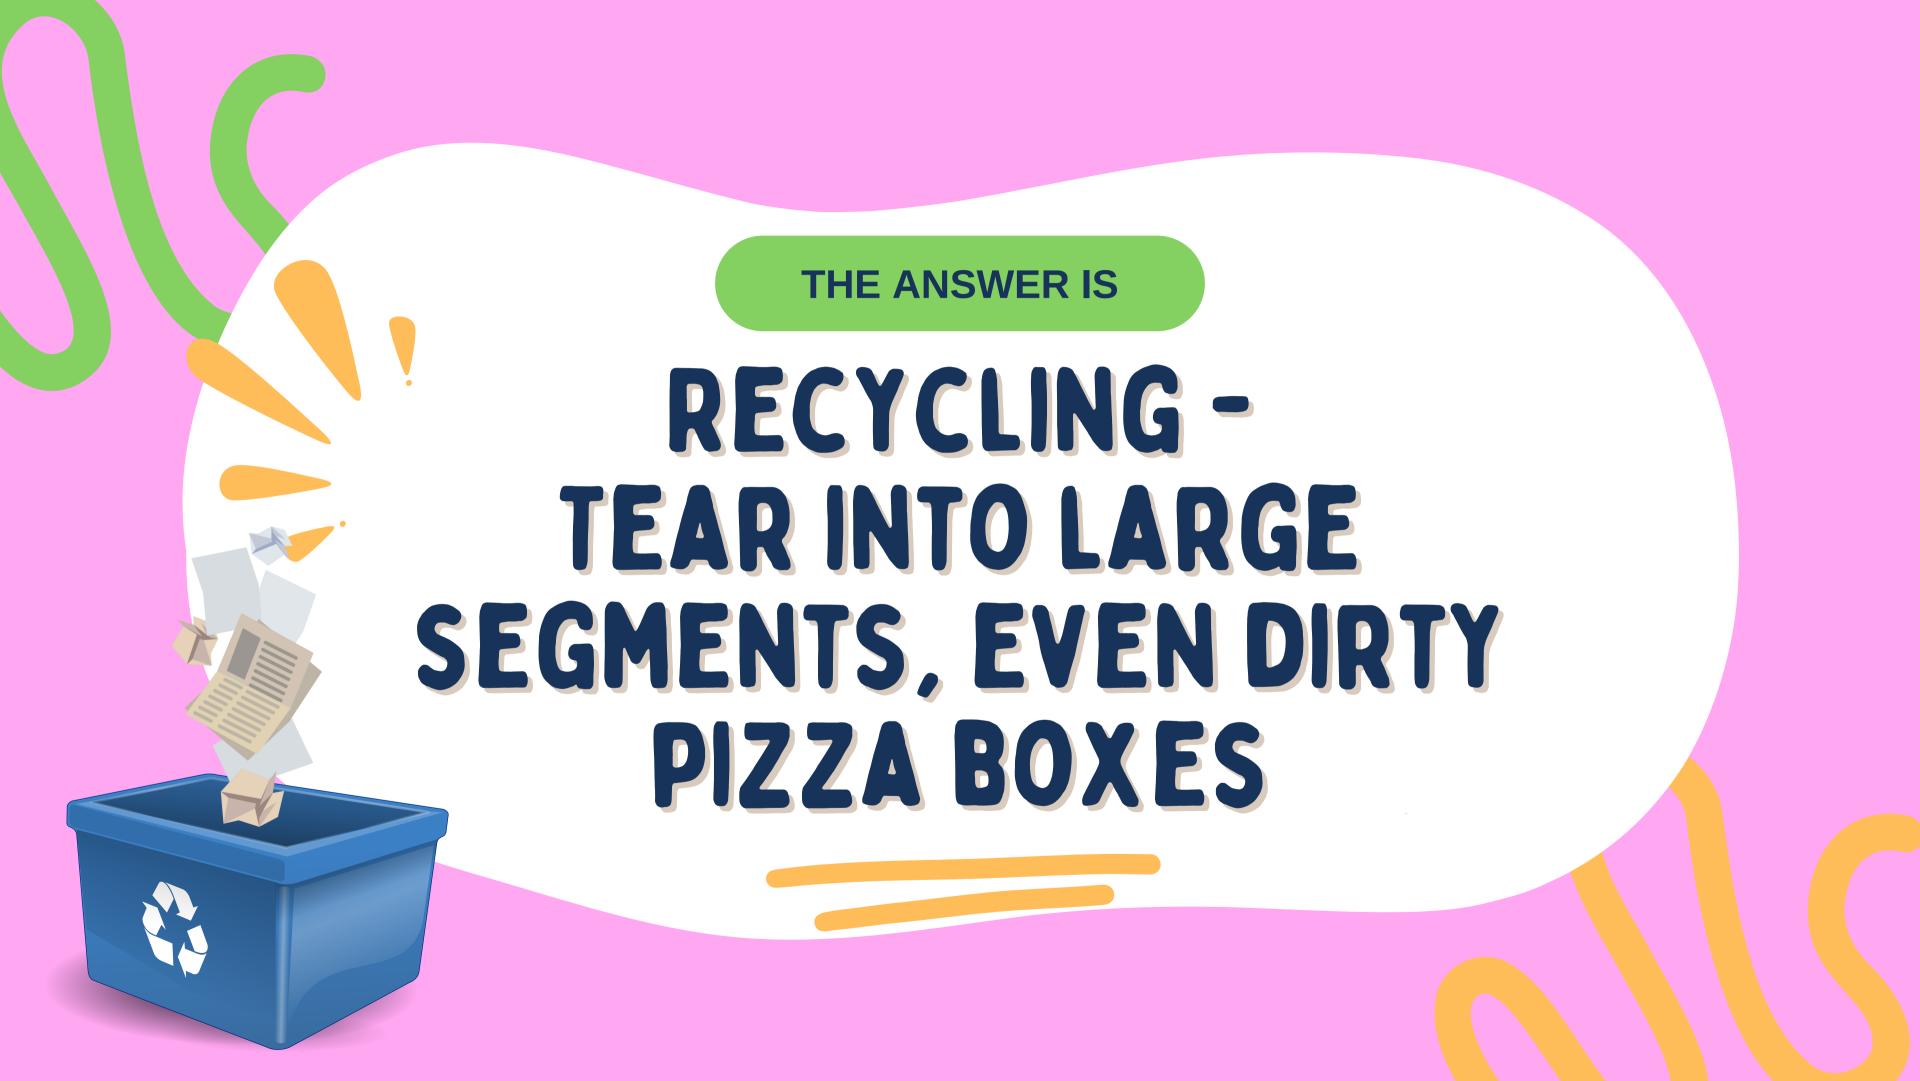

LET'S PLAY!









## COFFEE CUPS

**LANDFILL** 

**COMPOST** 

RECYCLING





## TISSUES AND PAPER TOWELS

**LANDFILL** 

RECYCLING

**COMPOST** 









## SHREDDED PAPER



**LANDFILL** 

RECYCLING

**COMPOST** 





## BOTTLE TOPS/LIDS

**LANDFILL** 

RECYCLING

**COMPOST** 







## ICED COFFEE CUPS



RECYCLING









#### PLASTIC BOTTLE/JUICE CARTON/GLASS BOTTLE/METAL CANS



**LANDFILL** 

RECYCLING

**COMPOST** 









RECYCLING

**CONTAINERS FOR CHANGE** 

**LANDFILL** 

COMPOST









## POLYSTYRENE

**LANDFILL** 

RECYCLING

**COMPOST** 





## GLAD WRAP



**LANDFILL** 

RECYCLING

**COMPOST** 







# FRUIT/VEGGIE SCRAPS

**LANDFILL** 

RECYCLING

**COMPOST** 





### COMPOST OR LANDFILL







## CHIP PACKET/ LOLLY WRAPPER

**LANDFILL** 

RECYCLING

**COMPOST** 









## SOY SAUCE FISH/INDIVIDUAL SAUCE PACKETS

**LANDFILL** 

RECYCLING

**COMPOST** 







THE ANSWER IS

# LANDFILL SMALLER THAN A CREDIT CARD