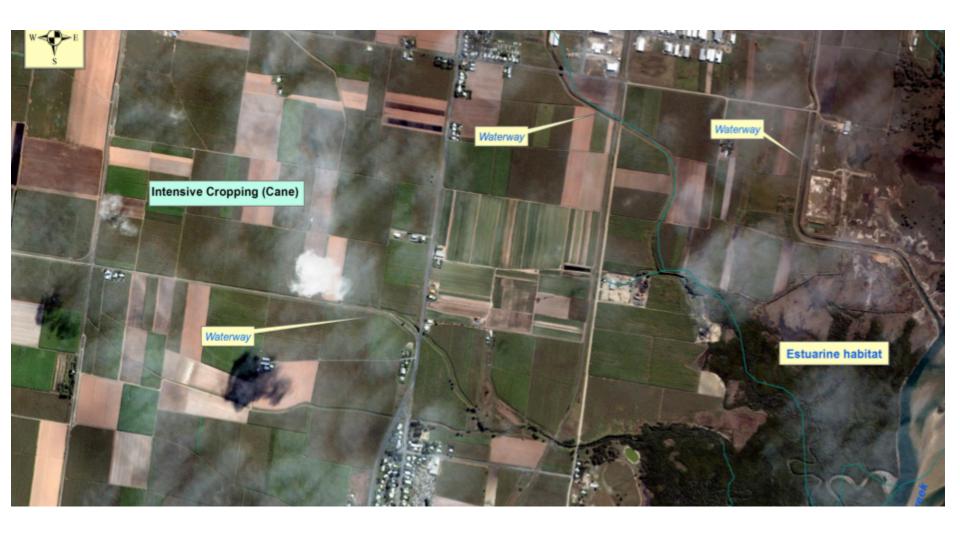

# PIONEER RIVER BASIN INTENSIVE AGRICULTURE TREATMENT TRAIN TO MAXIMISE WQ BENEFIT



# PIONEER RIVER BASIN INTENSIVE AGRICULTURE TREATMENT TRAIN TO MAXIMISE WQ BENEFIT







### **FUNDING SOURCES**

- Reef Rescue Agricultural
   Grants Improving
   agricultural run-off at
   the paddock scale
- System Repair Treatment
   Train Improving
   agricultural run-off from
   off paddock treatments







Catchment Land Use





#### Bio Retention Basins – Treat point source runoff





#### **Constructed Wetlands**

- Treat secondary runoff and provide habitat





#### Rehabilitate Natural Wetlands

Improve water quality treatment function and provide habitat







## **Bio-passage structures**

- create in stream connectivity





Thank You