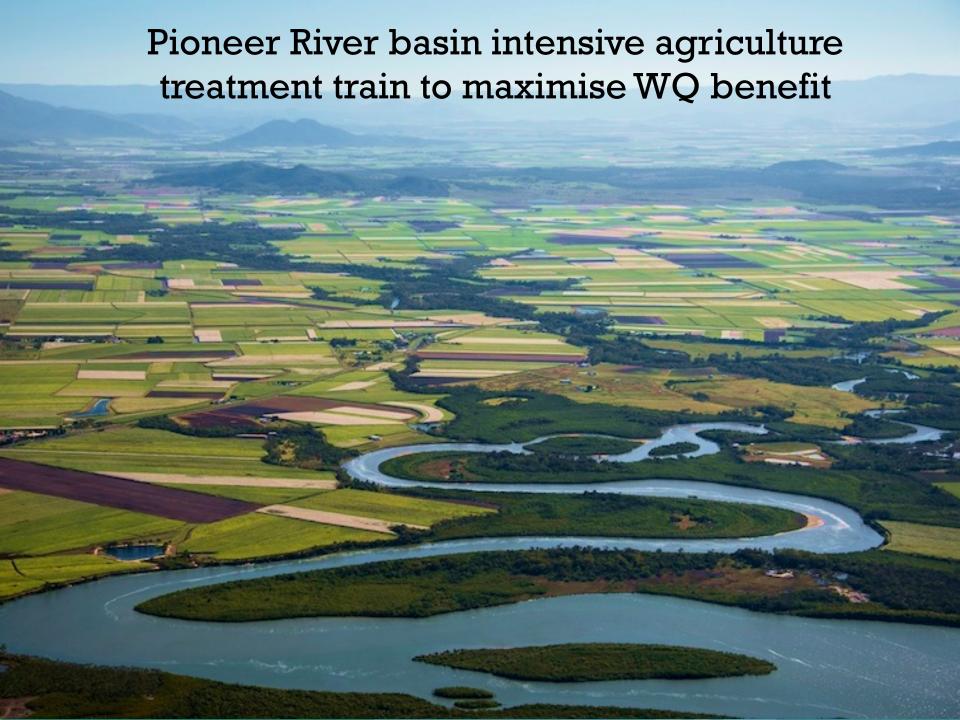

# PIONEER RIVER BASIN INTENSIVE AGRICULTURE TREATMENT TRAIN TO MAXIMISE WQ BENEFIT