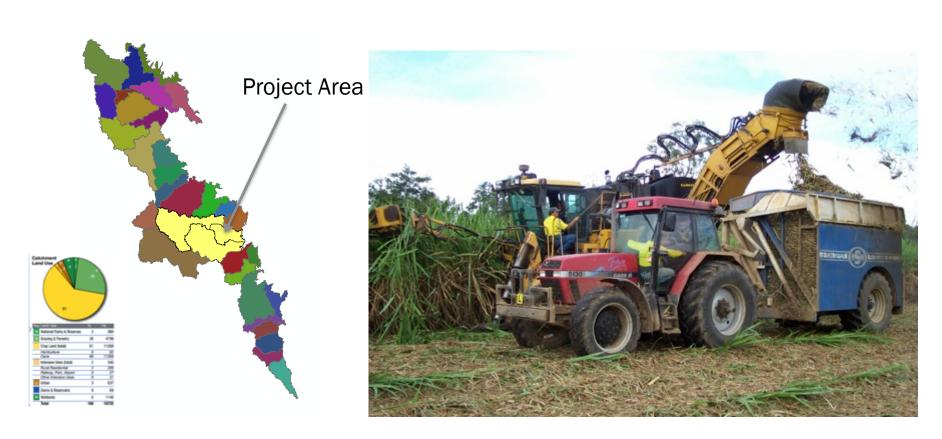

# PIONEER RIVER BASIN INTENSIVE AGRICULTURE TREATMENT TRAIN TO MAXIMISE WQ BENEFIT



# PIONEER RIVER BASIN INTENSIVE AGRICULTURE TREATMENT TRAIN TO MAXIMISE WQ BENEFIT







### **FUNDING SOURCES**

- Reef Rescue Agricultural
   Grants Improving
   agricultural run-off at
   the paddock scale
- System Repair Treatment
   Train Improving
   agricultural run-off from
   off paddock treatments







Catchment Land Use





#### Bio Retention Basins – Treat point source runoff





#### **Constructed Wetlands**

- Treat secondary runoff and provide habitat





#### Rehabilitate Natural Wetlands

Improve water quality treatment function and provide habitat







## **Bio-passage structures**

- create in stream connectivity





Thank You