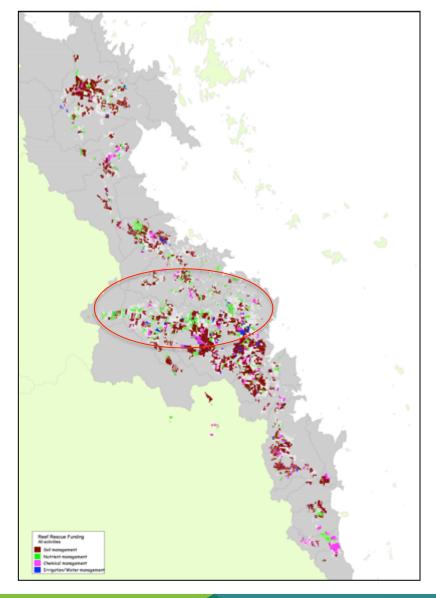

### **FUNDING SOURCES**

- Reef Rescue Agricultural
   Grants Improving
   agricultural run-off at
   the paddock scale
- System Repair Treatment
   Train Improving
   agricultural run-off from
   off paddock treatments