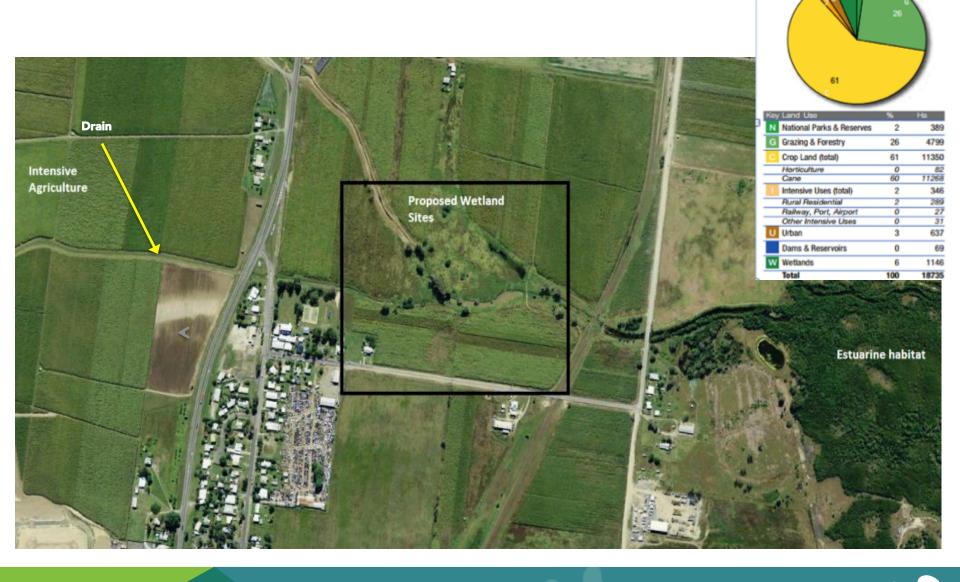

# PIONEER RIVER BASIN INTENSIVE AGRICULTURE TREATMENT TRAIN TO MAXIMISE WQ BENEFIT



# PIONEER RIVER BASIN INTENSIVE AGRICULTURE TREATMENT TRAIN TO MAXIMISE WQ BENEFIT







### **FUNDING SOURCES**

- Reef Rescue Agricultural
   Grants Improving
   agricultural run-off at
   the paddock scale
- System Repair Treatment
   Train Improving
   agricultural run-off from
   off paddock treatments







Catchment Land Use





#### Bio Retention Basins – Treat point source runoff





#### **Constructed Wetlands**

- Treat secondary runoff and provide habitat





#### Rehabilitate Natural Wetlands

Improve water quality treatment function and provide habitat







## **Bio-passage structures**

- create in stream connectivity





Thank You